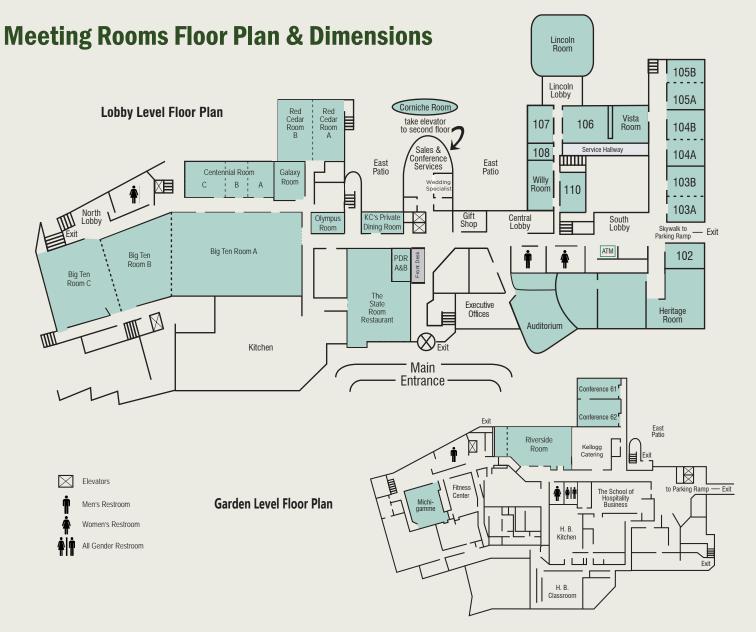

| LOBBY LEVEL    |           |        |         |        |       |         |          |           |        |         |        |       |         |
|----------------|-----------|--------|---------|--------|-------|---------|----------|-----------|--------|---------|--------|-------|---------|
| Room           | Classroom | Rounds | Theater | Length | Width | Ceiling | Room     | Classroom | Rounds | Theater | Length | Width | Ceiling |
| Big Ten A      | 240       | 400    | 600     | 100'   | 60'   | 15'     | Heritage | 36        | 40     | 56      | 40'    | 20'   | 9'9"    |
| Big Ten B      | 108       | 200    | 240     | 43'    | 60'   | 15'     | Vista    |           |        |         | 28'    | 16'   | 8'4"    |
| Big Ten C      | 108       | 200    | 240     | 48'    | 60'   | 15'     | 102      | 20        | 24     | 40      | 28'    | 22'   | 9'      |
| Big Ten AB     | 356       | 600    | 840     | 143'   | 60'   | 15'     | 103 A    | 20        | 24     | 40      | 28'    | 20'   | 9'4"    |
| Big Ten BC     | 230       | 400    | 500     | 91'    | 60'   | 15'     | 103 B    | 24        | 24     | 40      | 28'    | 20'   | 9'4"    |
| Big Ten ABC    | 670       | 800    | 1200    | 200'   | 60'   | 15'     | 103 AB   | 48        | 56     | 90      | 28'    | 40'   | 9'4"    |
| Centennial A   | 14        | 24     | 20      | 20'    | 22'   | 10'     | 104 A    | 20        | 24     | 40      | 28'    | 22'   | 9'4"    |
| Centennial B   | 14        | 24     | 20      | 20'    | 22'   | 10'     | 104 B    | 24        | 24     | 40      | 28'    | 18'   | 9'4"    |
| Centennial C   | 28        | 40     | 40      | 32'    | 22'   | 10'     | 104 AB   | 48        | 56     | 90      | 28'    | 40'   | 9'4"    |
| Centennial AB  | 36        | 48     | 40      | 40'    | 22'   | 10'     | 105 A    | 24        | 24     | 40      | 28'    | 22'   | 9'4"    |
| Centennial BC  | 44        | 54     | 60      | 52'    | 22'   | 10'     | 105 B    | 24        | 24     | 40      | 28'    | 18'   | 9'4"    |
| Centennial ABC | 70        | 96     | 140     | 72'    | 22'   | 10'     | 105 AB   | 56        | 56     | 90      | 28'    | 40'   | 9'4"    |
| Lincoln        | 94        | 160    | 300     | 54'    | 56'   | 12'     | 106      | 48        | 48     | 90      | 37'    | 26'   | 8'4"    |
| Red Cedar A    | 28        | 48     | 56      | 46'    | 20'   | 8'5"    | 107      | 16        | 24     | 35      | 28'    | 16'   | 8'3"    |
| Red Cedar B    | 42        | 64     | 72      | 46'    | 26'   | 8'5"    | 108      |           |        |         | 16'    | 12'   | 8'3"    |
| Red Cedar AB   |           | 112    |         | 46'    | 46'   | 8'5"    | 110      | 14        | 24     | 35      | 27'    | 16'   | 8'2"    |
| Galaxy         | 12        | 24     | 24      | 25'    | 18'   | 8'5"    | Willy    | 22        | 32     | 50      | 36'    | 16'   | 8'3"    |
| Auditorium     |           |        | 300     | 60'    | 60'   | 13'     |          |           |        |         |        |       |         |

|          |           | GARDEN LEVEL |         |        |       |         |               |           |        |         |        |       |         |
|----------|-----------|--------------|---------|--------|-------|---------|---------------|-----------|--------|---------|--------|-------|---------|
| Room     | Classroom | Rounds       | Theater | Length | Width | Ceiling | Room          | Classroom | Rounds | Theater | Length | Width | Ceiling |
| Corniche | 34        | 48           | 60      | 24'    | 38'   | 8'5"    | Riverside     | 56        | 104    | 80      | 59'    | 24'   | 8'      |
|          |           |              |         |        |       |         | Michigamme    | 50        |        |         | 32'    | 22'   |         |
|          |           |              |         |        |       |         | Conference 61 | 24        | 32     | 45      | 37'    | 17'   | 8'3"    |
|          |           |              |         |        |       |         | Conference 62 | 32        | 48     | 60      | 37'    | 24'   | 8'3"    |